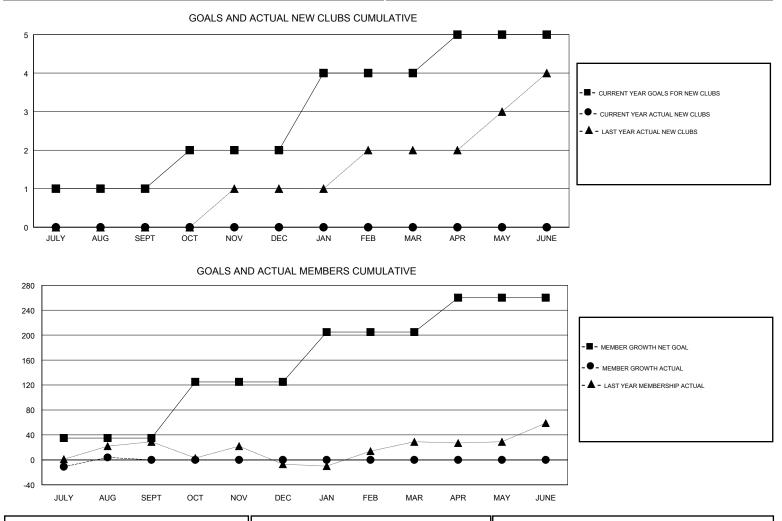

### GMT CA

| Clubs                 |               |           |               | Members               |                           |                         |                                                    |
|-----------------------|---------------|-----------|---------------|-----------------------|---------------------------|-------------------------|----------------------------------------------------|
| RESULTS FOR 2017-2018 |               |           |               | RESULTS FOR 2017-2018 |                           |                         |                                                    |
| QUARTER               | NEW CLUB GOAL | NEW CLUBS | DROPPED CLUBS | QUARTER               | MEMBER GROWTH NET<br>GOAL | MEMBER GROWTH<br>ACTUAL | DROPPED<br>MEMBERS ACTUAL<br>(including transfers) |
| JULY/AUG/SEPT         | 1             | 0         | 0             | JULY/AUG/SEPT         | 35                        | 25                      | 21                                                 |
| OCT/NOV/DEC           | 1             | 0         | 0             | OCT/NOV/DEC           | 90                        | 0                       | 0                                                  |
| JAN/FEB/MAR           | 2             | 0         | 0             | JAN/FEB/MAR           | 80                        | 0                       | 0                                                  |
| APR/MAY/JUNE          | 1             | 0         | 0             | APR/MAY/JUNE          | 55                        | 0                       | 0                                                  |